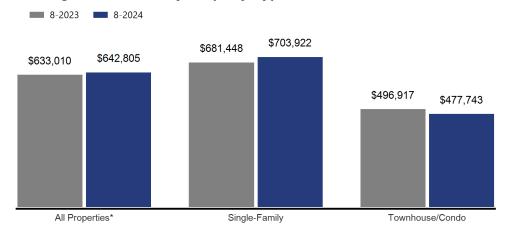

## **Average Sales Price By Property Type**

## **Median Sales Price By Property Type**

|                     | All Properties* |           |        |  |  |
|---------------------|-----------------|-----------|--------|--|--|
| Sales Price         | 8-2023          | 8-2024    | Change |  |  |
| Average Sales Price | \$633,010       | \$642,805 | + 1.5% |  |  |
| Median Sales Price  | \$497,000       | \$510,000 | + 2.6% |  |  |

| Single-Family |           |        | Townhouse/Condo |           |        |
|---------------|-----------|--------|-----------------|-----------|--------|
| 8-2023        | 8-2024    | Change | 8-2023          | 8-2024    | Change |
| \$681,448     | \$703,922 | + 3.3% | \$496,917       | \$477,743 | - 3.9% |
| \$550,000     | \$564,900 | + 2.7% | \$401,600       | \$407,900 | + 1.6% |