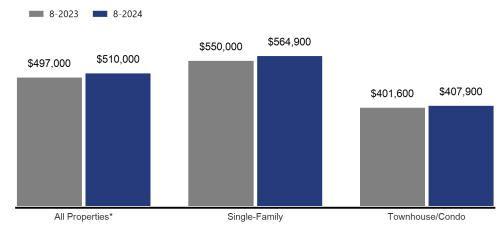

## **Median Sales Price By Property Type**

|                     | All Properties* |           |        |  |  |
|---------------------|-----------------|-----------|--------|--|--|
| Sales Price         | 8-2023          | 8-2024    | Change |  |  |
| Average Sales Price | \$633,010       | \$642,805 | + 1.5% |  |  |
| Median Sales Price  | \$497,000       | \$510,000 | + 2.6% |  |  |

| Single-Family |           |        | Townhouse/Condo |           |        |
|---------------|-----------|--------|-----------------|-----------|--------|
| 8-2023        | 8-2024    | Change | 8-2023          | 8-2024    | Change |
| \$681,448     | \$703,922 | + 3.3% | \$496,917       | \$477,743 | - 3.9% |
| \$550,000     | \$564,900 | + 2.7% | \$401,600       | \$407,900 | + 1.6% |